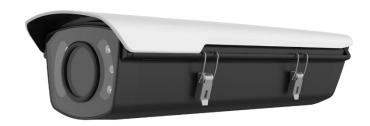

# HS-217SHB-IR-B-NB Outdoor-housing

#### **Features**

- Anti-corrosive and ultraviolet-proof material to enhance outdoor durability
- Combined with adjustable sun shade from direct solar radiation
- Integrated IR, support group control, collaborate with the camera in day/night monitoring
- Built-in temperature control module, it can automatically control heater and fan's working condition according to ambient temperature
- Easy and flexible installation with side open structure
- IP66-rated