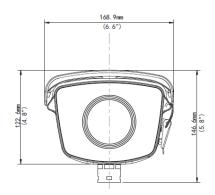

### **Dimensions**

## **Specifications**

| HS-217SHB-IR-B-NB (including sun shade, Heater, Fan)   |                                          |
|--------------------------------------------------------|------------------------------------------|
| Application                                            | Indoor\Outdoor                           |
| Power Supply                                           | AC24V                                    |
| Power                                                  | Heater:20W, Fan:1.8W, IR:≤12W            |
| Operating Condition                                    | –40°C~70°C(-40°F ~ 158°F)                |
|                                                        | Humidity ≤95%RH( non-condensing)         |
| Working Conditions of<br>Temperature Control<br>Module | The heating on:≤9±3°C                    |
|                                                        | The heating off:≥14±3°C                  |
|                                                        | The fan opens when the heat is turned on |
| Dimensions (L × W × H)                                 | 497.7mm×122.6mm×168.9mm                  |
| Weight                                                 | 2.8kg(6.2lb)                             |
| Material                                               | Shell:aluminum alloy Sun shade:plastic   |
| Ingress Protection                                     | IP66                                     |
| IR Distance                                            | 100m                                     |