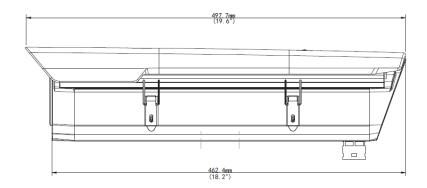

### **Dimensions**

## **Specifications**

| HS-217SHB-IR-B-NB (including sun shade, Heater, Fan)   |                                          |
|--------------------------------------------------------|------------------------------------------|
| Application                                            | Indoor\Outdoor                           |
| Power Supply                                           | AC24V                                    |
| Power                                                  | Heater:20W, Fan:1.8W, IR:≤12W            |
| Operating Condition                                    | –40°C~70°C(-40°F ~ 158°F)                |
|                                                        | Humidity ≤95%RH( non-condensing)         |
| Working Conditions of<br>Temperature Control<br>Module | The heating on:≤9±3°C                    |
|                                                        | The heating off:≥14±3°C                  |
|                                                        | The fan opens when the heat is turned on |
| Dimensions (L × W × H)                                 | 497.7mm×122.6mm×168.9mm                  |
| Weight                                                 | 2.8kg(6.2lb)                             |
| Material                                               | Shell:aluminum alloy Sun shade:plastic   |
| Ingress Protection                                     | IP66                                     |
| IR Distance                                            | 100m                                     |