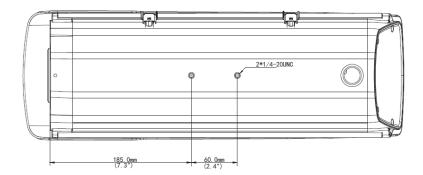

### **Dimensions**

## **Specifications**

| HS-217SHB-IR-B-NB (including sun shade, Heater, Fan)   |                                          |
|--------------------------------------------------------|------------------------------------------|
| Application                                            | Indoor\Outdoor                           |
| Power Supply                                           | AC24V                                    |
| Power                                                  | Heater:20W, Fan:1.8W, IR:≤12W            |
| Operating Condition                                    | –40°C~70°C(-40°F ~ 158°F)                |
|                                                        | Humidity ≤95%RH( non-condensing)         |
| Working Conditions of<br>Temperature Control<br>Module | The heating on:≤9±3°C                    |
|                                                        | The heating off:≥14±3°C                  |
|                                                        | The fan opens when the heat is turned on |
| Dimensions (L × W × H)                                 | 497.7mm×122.6mm×168.9mm                  |
| Weight                                                 | 2.8kg(6.2lb)                             |
| Material                                               | Shell:aluminum alloy Sun shade:plastic   |
| Ingress Protection                                     | IP66                                     |
| IR Distance                                            | 100m                                     |